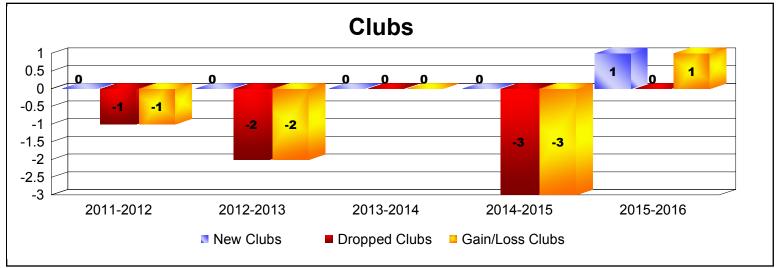

District 20 O As of June 2016 Cumulative

| Year      | New<br>Clubs | Dropped<br>Clubs | Gain/<br>Loss<br>Clubs | New<br>Members | Charter<br>Members | Reinstate<br>Members | Transfer<br>Members | Total<br>Member<br>Added | Total<br>Members<br>Dropped | Gain/<br>Loss<br>Members |
|-----------|--------------|------------------|------------------------|----------------|--------------------|----------------------|---------------------|--------------------------|-----------------------------|--------------------------|
| 2011-2012 | 0            | -1               | -1                     | 114            | 0                  | 10                   | 3                   | 127                      | -177                        | -50                      |
| 2012-2013 | 0            | -2               | -2                     | 101            | 0                  | 12                   | 11                  | 124                      | -180                        | -56                      |
| 2013-2014 | 0            | 0                | 0                      | 113            | 0                  | 20                   | 4                   | 137                      | -217                        | -80                      |
| 2014-2015 | 0            | -3               | -3                     | 120            | 0                  | 19                   | 6                   | 145                      | -181                        | -36                      |
| 2015-2016 | 1            | 0                | 1                      | 131            | 32                 | 13                   | 5                   | 181                      | -168                        | 13                       |
| Average   | 0            | -1               | -1                     | 116            | 6                  | 15                   | 6                   | 143                      | -185                        | -42                      |