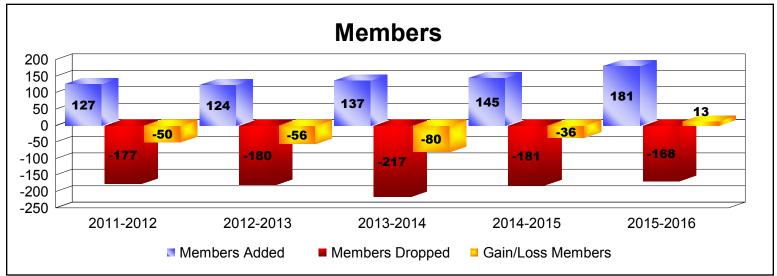

District 20 O As of June 2016 Cumulative

| Year      | New<br>Clubs | Dropped<br>Clubs | Gain/<br>Loss<br>Clubs | New<br>Members | Charter<br>Members | Reinstate<br>Members | Transfer<br>Members | Total<br>Member<br>Added | Total<br>Members<br>Dropped | Gain/<br>Loss<br>Members |
|-----------|--------------|------------------|------------------------|----------------|--------------------|----------------------|---------------------|--------------------------|-----------------------------|--------------------------|
| 2011-2012 | 0            | -1               | -1                     | 114            | 0                  | 10                   | 3                   | 127                      | -177                        | -50                      |
| 2012-2013 | 0            | -2               | -2                     | 101            | 0                  | 12                   | 11                  | 124                      | -180                        | -56                      |
| 2013-2014 | 0            | 0                | 0                      | 113            | 0                  | 20                   | 4                   | 137                      | -217                        | -80                      |
| 2014-2015 | 0            | -3               | -3                     | 120            | 0                  | 19                   | 6                   | 145                      | -181                        | -36                      |
| 2015-2016 | 1            | 0                | 1                      | 131            | 32                 | 13                   | 5                   | 181                      | -168                        | 13                       |
| Average   | 0            | -1               | -1                     | 116            | 6                  | 15                   | 6                   | 143                      | -185                        | -42                      |